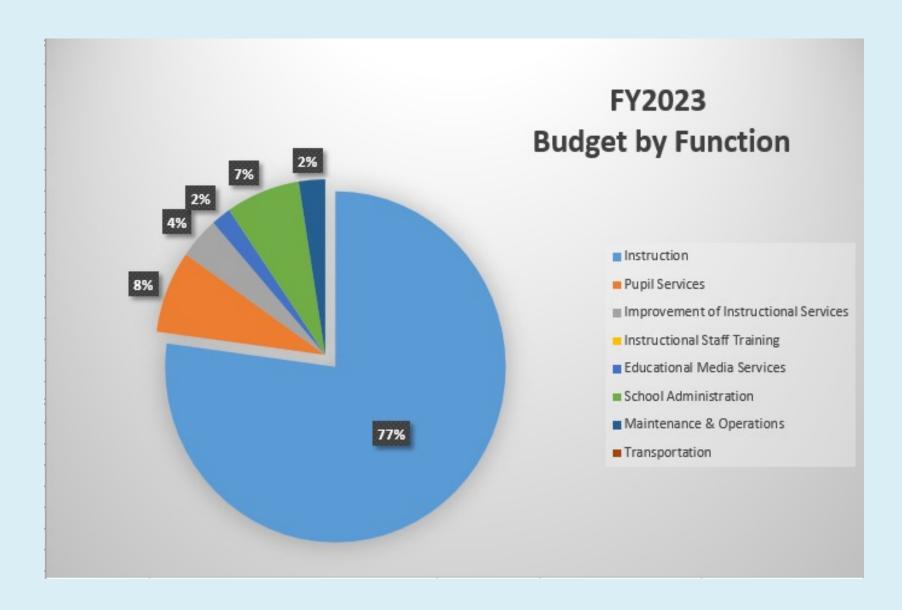

## **Budget by Function (Required)**

| School     | Lin Elementary School                 |       |                 |             |
|------------|---------------------------------------|-------|-----------------|-------------|
| Location   | 2564                                  |       |                 |             |
| Level      | ES                                    |       |                 |             |
| Principal  | Ms. Sharyn Briscoe                    |       |                 |             |
| Projected  |                                       |       |                 |             |
| Enrollment | 655                                   |       |                 |             |
|            |                                       |       |                 |             |
| Account    | Account Description                   | FTE   | Budget          | Per Pupil   |
|            |                                       |       |                 |             |
| 1000       | Instruction                           | 48.90 | \$<br>4,379,038 | \$<br>6,686 |
| 2100       | Pupil Services                        | 5.00  | \$<br>430,902   | \$<br>658   |
| 2210       | Improvement of Instructional Services | 2.00  | \$<br>218,857   | \$<br>334   |
| 2213       | Instructional Staff Training          | -     | \$<br>-         | \$<br>-     |
| 2220       | Educational Media Services            | 1.00  | \$<br>106,578   | \$<br>163   |
| 2400       | School Administration                 | 4.00  | \$<br>399,614   | \$<br>610   |
| 2600       | Maintenance & Operations              | 3.00  | \$<br>142,625   | \$<br>218   |
| 2700       | Transportation                        | -     | \$<br>-         | \$<br>-     |
|            | Total                                 | 63.90 | \$<br>5,677,615 | \$<br>8,668 |